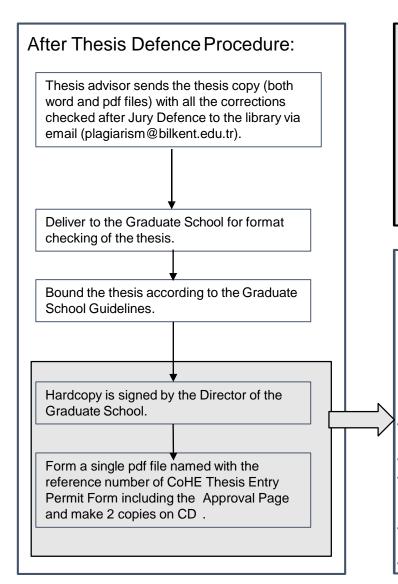

# Thesis Submission Procedure:



# Forms:

- Bilkent University Thesis Database Submission and Permission Form https://library.bilkent.edu.tr/tr/wp-content/uploads/2018/09/ thesis database submission and permission form.pdf
- CoHE Thesis Entry Permit Form (Accessed from the Internet through E-government gateway with reference numbers) (3 copies) / Please select "Ekonomi ve Sosyal Bilimler Enstitüsü" topic in CoHE Thesis Entry Permit Form.
- Termination of Enrollment Form (Signed by all units except the Director of Graduate School)

### Documents:

#### For Library:

- Hardcopy of the thesis (1 copy)
- Bilkent University Thesis Database Submission and Permission Form (original copy for Graduate School)
- CoHE Thesis Entry Form (1 copy)
- Thesis file on CD (1 copy) (Only Thesis File)

# For the Graduate School:

- Bilkent